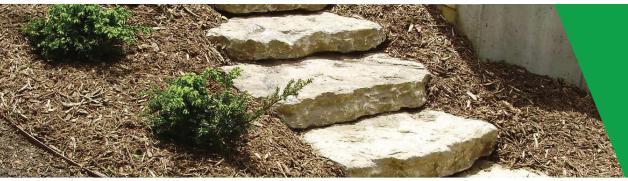

STEPS 6" Natural

WALLS
3.5" Non-Tumble
Cut Limestone

STEPS
Machine Step

5.5" Non-Tumble Cut Limestone