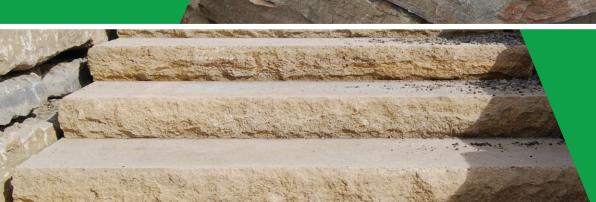

STEPS 6" Natural

WALLS
3.5" Non-Tumble
Cut Limestone

STEPS
Machine Step

5.5" Non-Tumble Cut Limestone