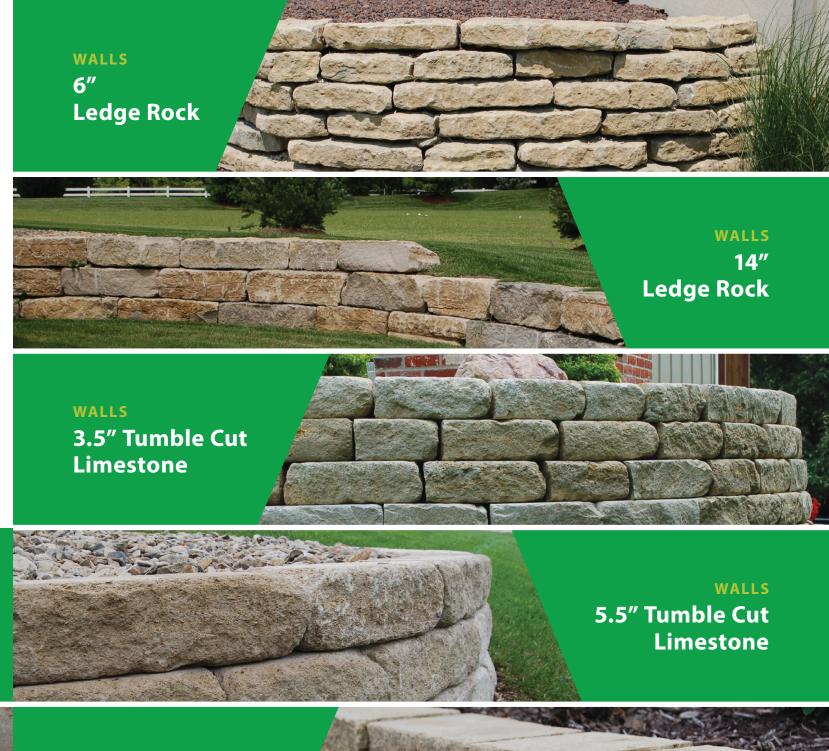

STEPS 6" Natural

WALLS
3.5" Non-Tumble
Cut Limestone

STEPS
Machine Step

5.5" Non-Tumble Cut Limestone