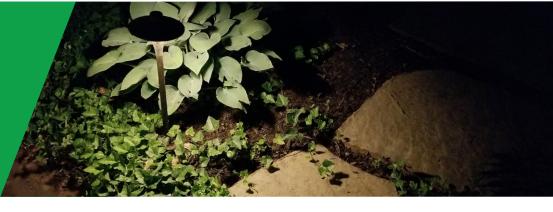

### **Accent** Lighting

Outdoor accent lighting is a great way to incorporate character and safety into your landscape. Consider several forms of accent lighting if you'd like to:

- Add visual interest and ambiance
- · Highlight textures and architecture
- Illuminate dark areas